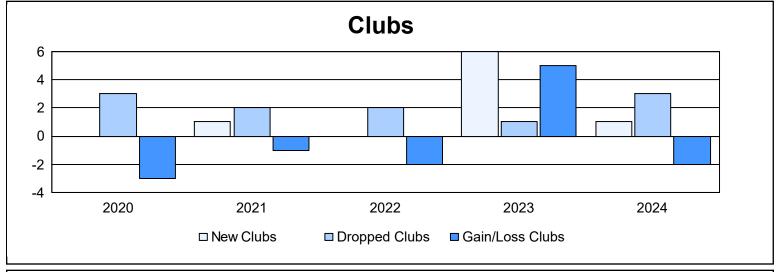

District T 2

As of June 2024 Cumulative

| Year      | New<br>Clubs | Dropped<br>Clubs | Gain/<br>Loss<br>Clubs | New<br>Members | Charter<br>Members | Reinstate<br>Members | Transfer<br>Members | Total<br>Member<br>Added | Total<br>Members<br>Dropped | Gain/<br>Loss<br>Members |
|-----------|--------------|------------------|------------------------|----------------|--------------------|----------------------|---------------------|--------------------------|-----------------------------|--------------------------|
| 2019-2020 | 0            | 3                | -3                     | 15             | 3                  | 1                    | 6                   | 25                       | 71                          | -46                      |
| 2020-2021 | 1            | 2                | -1                     | 58             | 25                 | 10                   | 9                   | 102                      | 88                          | 14                       |
| 2021-2022 | 0            | 2                | -2                     | 70             | 0                  | 7                    | 0                   | 77                       | 56                          | 21                       |
| 2022-2023 | 6            | 1                | 5                      | 81             | 137                | 5                    | 1                   | 224                      | 118                         | 106                      |
| 2023-2024 | 1            | 3                | -2                     | 48             | 20                 | 7                    | 7                   | 82                       | 130                         | -48                      |
| Average   | 2            | 2                | -1                     | 54             | 37                 | 6                    | 5                   | 102                      | 93                          | 9                        |